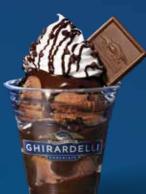

### World Jamous HOT FUDGE SUNDAE

Vanilla ice cream and handmade hot fudge topped with whipped cream, diced almonds, a cherry, and a Milk Chocolate Caramel SQUARE. \$15.95 / 970 Cal