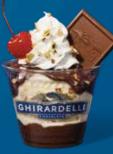

### World Jamous HOT FUDGE SUNDAE

Vanilla ice cream and handmade hot fudge topped with whipped cream, diced almonds, a cherry, and a Milk Chocolate Caramel SQUARE. \$15.95 / 970 Cal