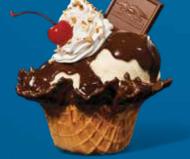

#### WAFFLE BOWL HOT FUDGE SUNDAE

Our World Famous Hot Fudge Sundae in a handmade dipped waffle bowl.

\$18.95 / 1290 Cal

GET ANY SUNDAE IN A HANDMADE DIPPED WAFFLE BOWL FOR ONLY \$3.00 MORE / 320 CAL