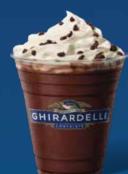

#### **NOB HILL CHILL**

GHIRARDELL

Vanilla ice cream blended with milk, ice, and handmade hot fudge topped with mini dark chocolate chips. \$10.95 / 890 Cal