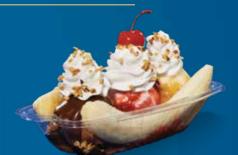

#### **GOLDEN GATE BANANA SPLIT**

Vanilla, strawberry, and chocolate ice cream topped with crushed pineapple, sweetened strawberries, and handmade hot fudge served with a banana, whipped cream, diced almonds, and a cherry. \$19.95 / 1140 Cal