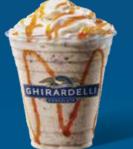

#### **NOB HILL CHILL**

GHIRARDELL

Vanilla ice cream blended with milk, ice, and handmade hot fudge topped with mini dark chocolate chips. \$10.95 / 890 Cal