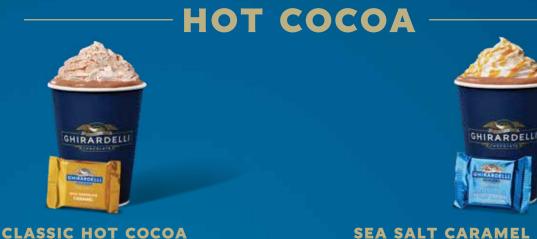

#### SEA SALT CARAMEL HOT COCOA

Our Classic Hot Cocoa but with the added creaminess of caramel, topped with whipped cream, sea salt, and caramel sauce. Served with a Dark Sea Salt Caramel SQUARE. Small Medium Large \$6.25 / 490 Cal \$6.95 / 590 Cal

\$7.25 / 730 Cal

#### **CHOCOLATE BROWNIE**

CHOCOLATE CHIP COOKIE

DIPPED STRAWBERRY

A luxuriously deep chocolate flavor comes through in our hot cocoa topped with whipped cream

and dusted with cocoa powder. Served with a Milk Chocolate Caramel SQUARE.

Medium

\$6.25 / 450 Cal \$6.95 / 510 Cal \$7.25 / 620 Cal

Large