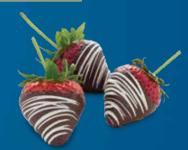

#### **CHOCOLATE BROWNIE**

CHOCOLATE CHIP COOKIE

DIPPED STRAWBERRY

A luxuriously deep chocolate flavor comes through in our hot cocoa topped with whipped cream

and dusted with cocoa powder. Served with a Milk Chocolate Caramel SQUARE.