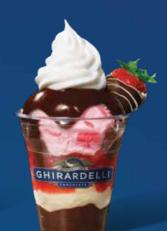

#### **STRAWBERRY** PASSION

HOT FUDGE SUNDAE Strawberry and vanilla ice cream, sweetened strawberries, and handmade hot fudge topped with whipped cream and a dipped strawberry. \$18.95 / 790 Cal ADD A SMALL DIPPED STRAWBERRY TO ANY SUNDAE FOR ONLY \$3.00 MORE / 40 CAL