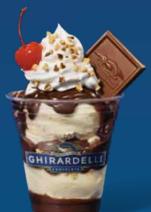

### World Jamous HOT FUDGE SUNDAE

Vanilla ice cream and handmade hot fudge topped with whipped cream, diced almonds, a cherry, and a Milk Chocolate Caramel SQUARE. \$15.95 / 970 Cal