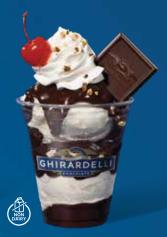

### NON-DAIRY HOT FUDGE SUNDAE

Hot fudge made with non-dairy chocolate chips and almond milk over scoops of non-dairy vanilla coconut and finished with almond milk whipped topping, diced almonds, a cherry, and a 72% Dark Chocolate SQUARE. \$17.95 / 870 Cal