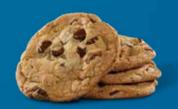

#### **CHOCOLATE BROWNIE**

CHOCOLATE CHIP COOKIE

DIPPED STRAWBERRY

A luxuriously deep chocolate flavor comes through in our hot cocoa topped with whipped cream

and dusted with cocoa powder. Served with a Milk Chocolate Caramel SQUARE.