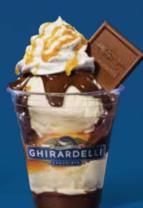

### World Jamous HOT FUDGE SUNDAE

Vanilla ice cream and handmade hot fudge topped with whipped cream, diced almonds, a cherry, and a Milk Chocolate Caramel SQUARE. \$15.95 / 970 Cal