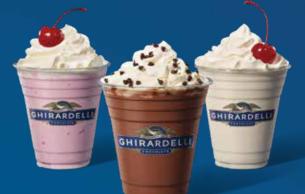

#### THICK SHAKES

| Thick, cold, and creamy.                   |              |              |  |  |  |  |  |
|--------------------------------------------|--------------|--------------|--|--|--|--|--|
| Vanilla, Strawberry, or Chocolate Lover's. |              |              |  |  |  |  |  |
| Small                                      | Medium       | Large        |  |  |  |  |  |
| \$10.95                                    | \$11.95      | \$12.95      |  |  |  |  |  |
| 650-970 Cal                                | 760-1140 Cal | 870-1320 Cal |  |  |  |  |  |