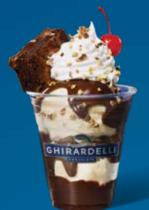

#### **TREASURE ISLAND** WARM BROWNIE SUNDAE

A warm chocolate brownie half, vanilla ice cream, and handmade hot fudge topped with whipped cream, diced almonds, and a cherry. \$18.95 / 1180 Cal

ADD A HALF BROWNIE TO ANY SUNDAE FOR ONLY \$3.00 MORE / 280 CAL