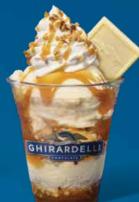

# **GOLD RUSH**

Caramel sauce, vanilla ice cream, sea salt, and diced almonds topped with whipped cream and a White Chocolate Caramel SQUARE. \$15.95 / 910 Cal