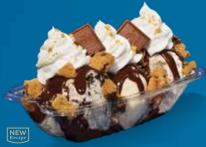

#### LANDS END SALTED CARAMEL BROWNIE SUNDAE

A full-size chocolate brownie, caramel sauce, sea salt, vanilla ice cream, and handmade hot fudge topped with whipped cream, caramel sauce, chocolate sauce, and a cherry. \$19.95 / 1860 Cal