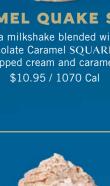

#### **CARAMEL QUAKE SHAKE**

A vanilla milkshake blended with three Milk Chocolate Caramel SQUARES topped with whipped cream and caramel sauce.

#### \$5.95 Each / 570 Cal