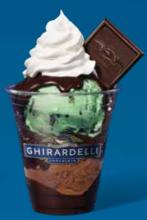

**MINT BLISS** HOT FUDGE **SUNDAE** 

Mint chocolate chip and chocolate ice cream, layered with handmade dark chocolate hot fudge topped with whipped cream and a Dark Chocolate Mint SQUARE. \$15.95 / 1030 Cal